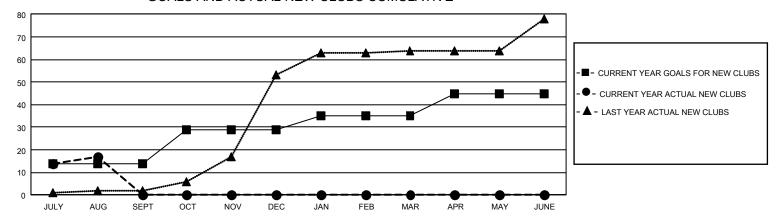

tional Area 6, Group A

REPORT DOES NOT INCLUDE CLUBS IN UNDISTRICTED AREAS.

| Clubs RESULTS FOR 2021-2022 |    |    |    | Members RESULTS FOR 2021-2022 |     |     |     |
|-----------------------------|----|----|----|-------------------------------|-----|-----|-----|
|                             |    |    |    |                               |     |     |     |
| JULY/AUG/SEPT               | 42 | 17 | 10 | JULY/AUG/SEPT                 | 135 | 494 | 165 |
| OCT/NOV/DEC                 | 45 | 0  | 0  | OCT/NOV/DEC                   | 120 | 0   | 0   |
| JAN/FEB/MAR                 | 18 | 0  | 0  | JAN/FEB/MAR                   | 110 | 0   | 0   |
| APR/MAY/JUNE                | 30 | 0  | 0  | APR/MAY/JUNE                  | 115 | 0   | 0   |

## GOALS AND ACTUAL NEW CLUBS CUMULATIVE



## GOALS AND ACTUAL MEMBERS CUMULATIVE



| DROPPED CLUBS: 10 |     | 57 CLUBS OF 363 ADDED 1 OR<br>MORE NEW MEMBERS | GENDER DISTRIBUTION                  |                |  |
|-------------------|-----|------------------------------------------------|--------------------------------------|----------------|--|
|                   |     | MORE NEW MEMBERS                               | MALE                                 | 6,215 (76.73%) |  |
|                   |     |                                                | FEMALE                               | 1,885 (23.27%) |  |
| DROPPED MEMBERS   |     |                                                | NON BINARY                           | 0 (0.00%)      |  |
| DECEASED          | 1   |                                                |