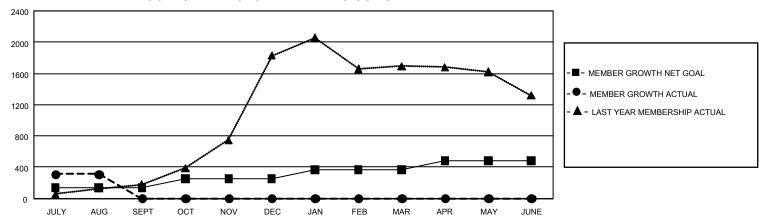

## GOALS AND ACTUAL MEMBERS CUMULATIVE

| DROPPED CLUBS: 10 |     | 57 CLUBS OF 363 ADDED 1 OR<br>MORE NEW MEMBERS | GENDER DISTRIBUTION                  |                |  |
|-------------------|-----|------------------------------------------------|--------------------------------------|----------------|--|
|                   |     | MORE NEW MEMBERS                               | MALE                                 | 6,215 (76.73%) |  |
|                   |     |                                                | FEMALE                               | 1,885 (23.27%) |  |
| DROPPED MEMBERS   |     |                                                | NON BINARY                           | 0 (0.00%)      |  |
| DECEASED          | 1   |                                                | PREFER NOT TO ANSWER                 | 0 (0.00%)      |  |
| CLUB CANCELLED    | 75  |                                                | TOTAL FAMILY UNIT MEMBERS 6,795      |                |  |
| OTHER             | 89  | CLICK HERE FOR                                 |                                      |                |  |
| TOTAL             | 165 | CUMULATIVE MEMBERSHIP DATA                     | FAMILY MEMBERS PAYING HALF DUES 5,10 |                |  |